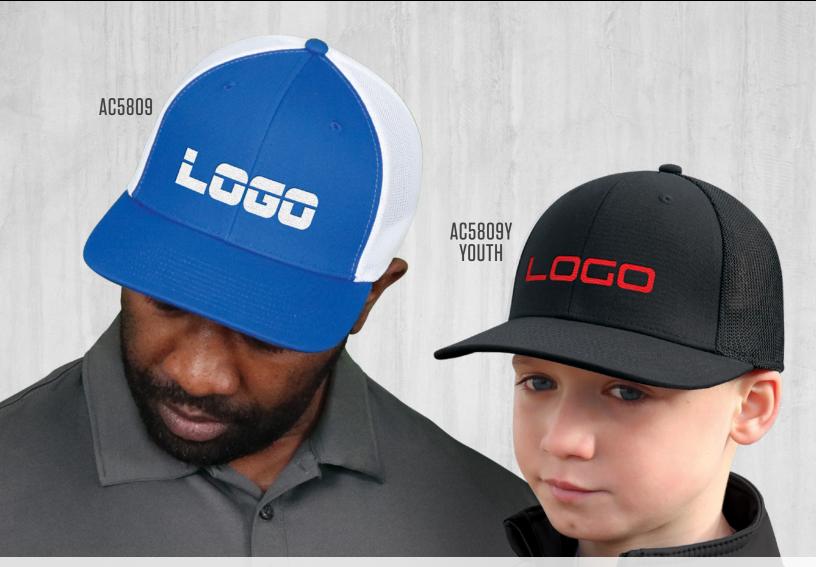

## **A-FLEX PRO-ROUND**

## **RETAIL LOOK & QUALITY WITH BETTER PRICING**

## AC5809 DELUXE CHINO TWILL / POLYESTER & SPANDEX MESH

6 PANEL CONSTRUCTED PRO-ROUND (MESH BACK, A-CLASS, A-FLEX) DELUXE BUCKRAM LAMINATED FRONT PANELS WITH COMPLETE PRO-STITCH SLIGHTLY-CURVED PEAK WITH 8 ROWS OF STITCHING FITTED BACK WITH ELASTICISED SWEATBAND